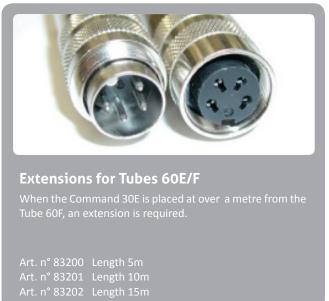

|
| Relative humidity             | 0 95 %, without condensation                                               |

## **Efficiency and reliability**

Aqua-4D® water treatment systems have been proving their efficiency for more than 10 years. The latest generation improves the reliability of the systems and the efficiency of the treatment.

#### Modular

Thanks to the modular concept, Aqua-4D® systems adapt themselves to all type of installations as well as all flow rates.

## **Eco-friendly**

Aqua-4D® Serie E is a patented technology of electromagnetic water treatment. The treatment is ecological as it does not use any chemical product and does not change the chemical composition of the water.













## **Associated modules and accessories**





## **Standard Packages**

| Packages                 | Max. L/min | Max. m³/h | Command         | Tube         | Υ |
|--------------------------|------------|-----------|-----------------|--------------|---|
| Aqua-4D <sup>®</sup> 30E | 30         | 1.8       | 1 x Command 30E | 1 x Tube 60F |   |



Notes

Contact