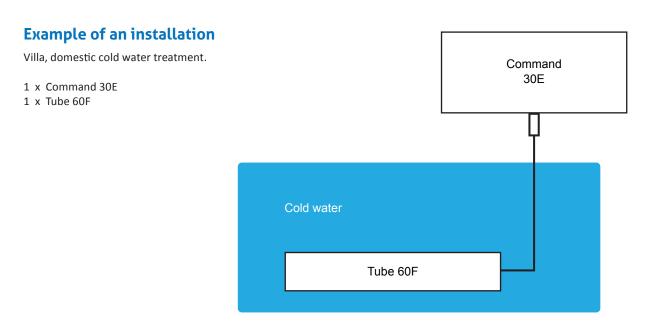

## **Command 30E**

- Art. n° 80110: Programming for villa, efficient against limestone and corrosion
- Art. n° 80111: Programming for livestock, efficient against biofilm
- Can control 1 Tube 60F
- Flow rate from 0 to 30 L/min (1.8 m<sup>3</sup>/h)

## **Standard Packages**

| Packages                 | Max. L/min | Max. m³/h | Command         | Tube         | Υ |
|--------------------------|------------|-----------|-----------------|--------------|---|
| Aqua-4D <sup>®</sup> 30E | 30         | 1.8       | 1 x Command 30E | 1 x Tube 60F |   |