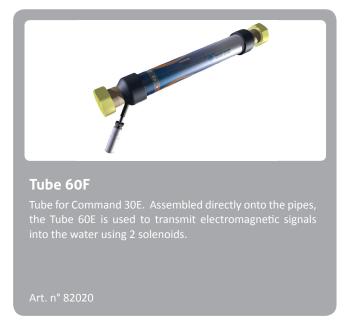

## **Standard Packages**

| Packages                 | Max. L/min | Max. m³/h | Command         | Tube         | Υ |
|--------------------------|------------|-----------|-----------------|--------------|---|
| Aqua-4D <sup>®</sup> 30E | 30         | 1.8       | 1 x Command 30E | 1 x Tube 60F |   |