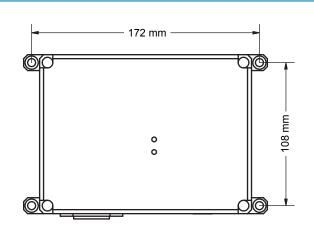

## **Technical Data**

| Mechanical construction           |                                    |  |  |  |  |
|-----------------------------------|------------------------------------|--|--|--|--|
| Dimensions without support feet   | L x W x H : 160 x 125 x 91 mm      |  |  |  |  |
| Dimensions including support feet | L x W x H : 184 x 125 x 99 mm      |  |  |  |  |
| Weight                            | 0.6 kg                             |  |  |  |  |
| Control unit material             | Polycarbonate                      |  |  |  |  |
| Front material                    | Polycarbonate                      |  |  |  |  |
| Tube connector                    | Binder Series 423, 4 poles, female |  |  |  |  |
| Power supply                      |                                    |  |  |  |  |
| Voltage                           | 110 240 V AC, 47 63 Hz             |  |  |  |  |
| Dower concumption                 | 0.14/                              |  |  |  |  |