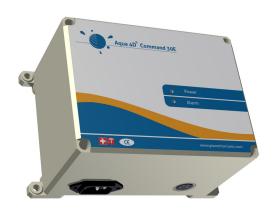

## **Command 30E**

- Art. n° 80110: Programming for villa, efficient against limestone and corrosion
- Art. n° 80111: Programming for livestock, efficient against biofilm
- Can control 1 Tube 60F
- Flow rate from 0 to 30 L/min (1.8 m<sup>3</sup>/h)

## **Technical Data**

| Mechanical construction           |                                    |  |  |  |  |
|-----------------------------------|------------------------------------|--|--|--|--|
| Dimensions without support feet   | L x W x H : 160 x 125 x 91 mm      |  |  |  |  |
| Dimensions including support feet | L x W x H : 184 x 125 x 99 mm      |  |  |  |  |
| Weight                            | 0.6 kg                             |  |  |  |  |
| Control unit material             | Polycarbonate                      |  |  |  |  |
| Front material                    | Polycarbonate                      |  |  |  |  |
| Tube connector                    | Binder Series 423, 4 poles, female |  |  |  |  |
| Power supply                      |                                    |  |  |  |  |
| Voltage                           | 110 240 V AC, 47 63 Hz             |  |  |  |  |
| Dower concumption                 | 0.14/                              |  |  |  |  |